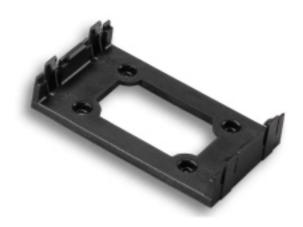

## **Reader Board Mounting Bracket**

This mounting bracket is designed as an easy and reliable way of mounting Omnikey reader boards. This bracket is suitable for:

- Omnikey 3121 reader board OEM
- Omnikey 3111 reader board OEM
- Omnikey 5121 reader board OEM
- Omnikey 5125 reader board OEM
- Omnikey 5122 reader board OEM

The bracket allows the reader board to be mounted facing up or down and secures the board by sturdy plastic clips.

HID part number A00000017

An easy and reliable way of mounting certain Omnikey reader boards.