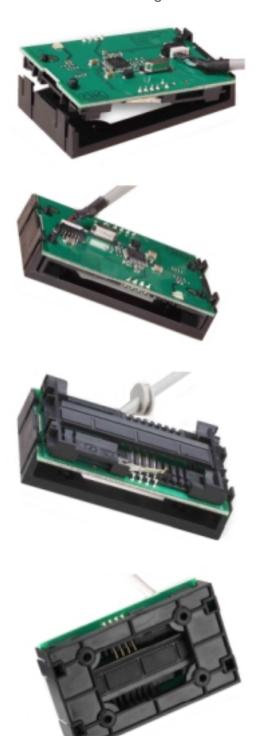

## **Reader Board Mounting Bracket**

This mounting bracket is designed as an easy and reliable way of mounting Omnikey reader boards. This bracket is suitable for:

- Omnikey 3121 reader board OEM
- Omnikey 3111 reader board OEM
- Omnikey 5121 reader board OEM
- Omnikey 5125 reader board OEM
- Omnikey 5122 reader board OEM

The bracket allows the reader board to be mounted facing up or down and secures the board by sturdy plastic clips.

HID part number A00000017

An easy and reliable way of mounting certain Omnikey reader boards.

## Reader Board Mounting Bracket:

Reader board mounting bracket for Omnikey reader boards.

PRODUCT BRIEFING ©2021 DOT ORIGIN LTD PAGE 2 OF 2